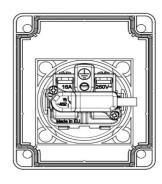

### 570.4091-SW

Flush mounting French socket with with 70x87mm flange

# > TECHNICAL CHARACTERISTICS

| Rated current:                        | 16A                                   |
|---------------------------------------|---------------------------------------|
| Rated voltage:                        | 200-250VAC                            |
| Frequency:                            | 50-60Hz                               |
| Insulating voltage:                   | 250V                                  |
| Protection degree:                    | IP54 (IPXXD)                          |
| Operating temperature:                | -25°C +35°C                           |
| Material:                             | Engineering plastic                   |
| Glow wire test:                       | 650-750°C                             |
| IK degree at 20°C:                    | IK08                                  |
| Color:                                | Blue                                  |
| Number of poles:                      | L1-N-PE                               |
| Connection capability:                | 1-4mm²                                |
| Salt mist:                            | Resistant                             |
| UV radiation:                         | Resistant                             |
| · · · · · · · · · · · · · · · · · · · | · · · · · · · · · · · · · · · · · · · |