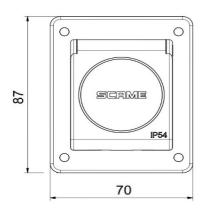

|
| Material:                             | Engineering plastic                   |
| Glow wire test:                       | 650-750°C                             |
| IK degree at 20°C:                    | IK08                                  |
| Color:                                | Blue                                  |
| Number of poles:                      | L1-N-PE                               |
| Connection capability:                | 1-4mm²                                |
| Salt mist:                            | Resistant                             |
| UV radiation:                         | Resistant                             |
| · · · · · · · · · · · · · · · · · · · | · · · · · · · · · · · · · · · · · · · |

# > EQUIPMENTS

1 switch: plug presence

# > DIMENSION