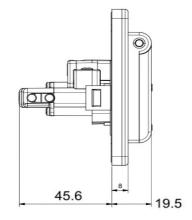

| Material:                             | Engineering plastic                   |
| Glow wire test:                       | 650-750°C                             |
| IK degree at 20°C:                    | IK08                                  |
| Color:                                | Blue                                  |
| Number of poles:                      | L1-N-PE                               |
| Connection capability:                | 1-4mm²                                |
| Salt mist:                            | Resistant                             |
| UV radiation:                         | Resistant                             |
| · · · · · · · · · · · · · · · · · · · | · · · · · · · · · · · · · · · · · · · |

# > EQUIPMENTS

1 switch: plug presence

# > DIMENSION