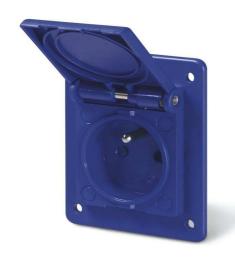

### 570.4091-SW

Flush mounting French socket with with 70x87mm flange

# > TECHNICAL CHARACTERISTICS

| Rated current:                        | 16A                                   |
|---------------------------------------|---------------------------------------|
| Rated voltage:                        | 200-250VAC                            |
| Frequency:                            | 50-60Hz                               |
| Insulating voltage:                   | 250V                                  |
| Protection degree:                    | IP54 (IPXXD)                          |
| Operating temperature:                | -25°C +35°C                           |
| Material:                             | Engineering plastic                   |
| Glow wire test:                       | 650-750°C                             |
| IK degree at 20°C:                    | IK08                                  |
| Color:                                | Blue                                  |
| Number of poles:                      | L1-N-PE                               |
| Connection capability:                | 1-4mm²                                |
| Salt mist:                            | Resistant                             |
| UV radiation:                         | Resistant                             |
| · · · · · · · · · · · · · · · · · · · | · · · · · · · · · · · · · · · · · · · |