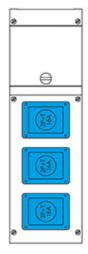

## **632.3005-055**DISTRIBUTION ASSEMBLY

IP44 2P+E 16A 230V

**Product Approvals** 

| TECHDATA                        |                       |
|---------------------------------|-----------------------|
| Protection degree               | Splash proof          |
| Mounting version                | SURFACE MOUNTING      |
| Commercial series               | BLOCK Series          |
| Product type                    | DISTRIBUTION ASSEMBLY |
| Synthetical description         | DISTRIBUTION ASSEMBLY |
| Material                        | THERMOPLASTIC         |
| Protection degree IP            | IP44                  |
| No. of available outlets        | 3 NR                  |
| No. p.m. socket 2P+E 16A<br>P40 | 3 NR                  |
| Inlet supply unit               | Not provided          |
| Rated current                   | 16A                   |
| Rated voltage                   | 230V                  |
| Poles                           | 2P+E                  |