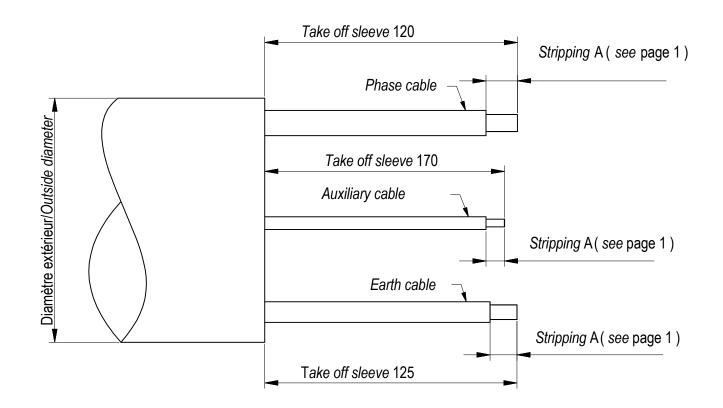

## **ASSEMBLY INSTRUCTIONS**

- 1- PREPARE THE CABLES AS SCHEME BELOW.
- 2- CRIMP OR SOLDER CABLE TERMINALS (4;7) ON PHASE CABLES AND EARTH CABLE [ TOOL Nr 7 AND 8 ], FOR CABLE TERMINALS TO SCREW (4) [ TOOL Nr 6 ].
- 3- UNSCREW HANDLE (8.1) [ TOOL Nr 3 ] AND CABLE GLAND (8.3).
- 4- IN THE ORDER, SLIDE CABLE GLAND (8.3), WASHER (8.2), SEAL (2) AND HANDLE (8.1) OVER THE CABLE.
- 5- ENGAGE EARTH CONTACT (5) IN THE HOLE OF EARTH ÉAR IN THE MIDDLE OF PLUG CASING (8).
- 6- PLACE CABLE TERMINAL (7) OF EARTH CABLE AT THE BACKSIDE OF EARTH CONTACT (5), SCREW CONTACT, WHEN CABLE TERMINAL HEXAGON TOUCH EARTH EAR OF PLUG CASING (8), PUSH IT INSIDE OF EARTH EAR TO BLOCK IT, THEN TIGHTEN CONTACT (5) (TORQUE 4Nm) [TOOL Nr 1 AND 2].
- 7- REMOVE SCREWS OF CONTACTS (1) [ TOOL Nr 5 ], INTRODUCE CONTACTS IN FRONT OF FEMALE CONTACT CARRIER (3). INTRODUCE PILOT CABLES IN BACKSIDE OF CONTACTS AND PUT SCREW IN CONTACTS THEN TIGHTEN [ TOOL Nr 5 ].
- 8- INTRODUCE EACH CABLE TERMINAL (4) AT THE BACKSIDE OF FEMALE CONTACT CARRIER (3), HEXAGON OF CABLE TERMINAL MUST CORRESPOND WITH HEXAGON INSIDE OF THE FEMALE CONTACT CARRIER, THEN SCREW CONTACTS (6) IN THE FRONT OF FEMALE CONTACT CARRIER (TORQUE 4Nm) [TOOL Nr 1 AND 2].
- 9- INTRODUCE INSERT (3) IN BODY FRONT (8) AND FIX HANDLE (8.1) [ TOOL Nr 3].
- 10- PLACE SEAL (2) AND WASHER (8.2) INTO HANDLE (8.1) THEN SCREW CABLE GLAND (8.3) TO BE WATERPROOF.
- 11- TIGHTEN SCRÉWS AND NUTS ÒF CABLE CLAMPS (8.4) ON CABLE TO BLOCK CABLE GLÁND (8.3) [ TOOL Nr 4 ].