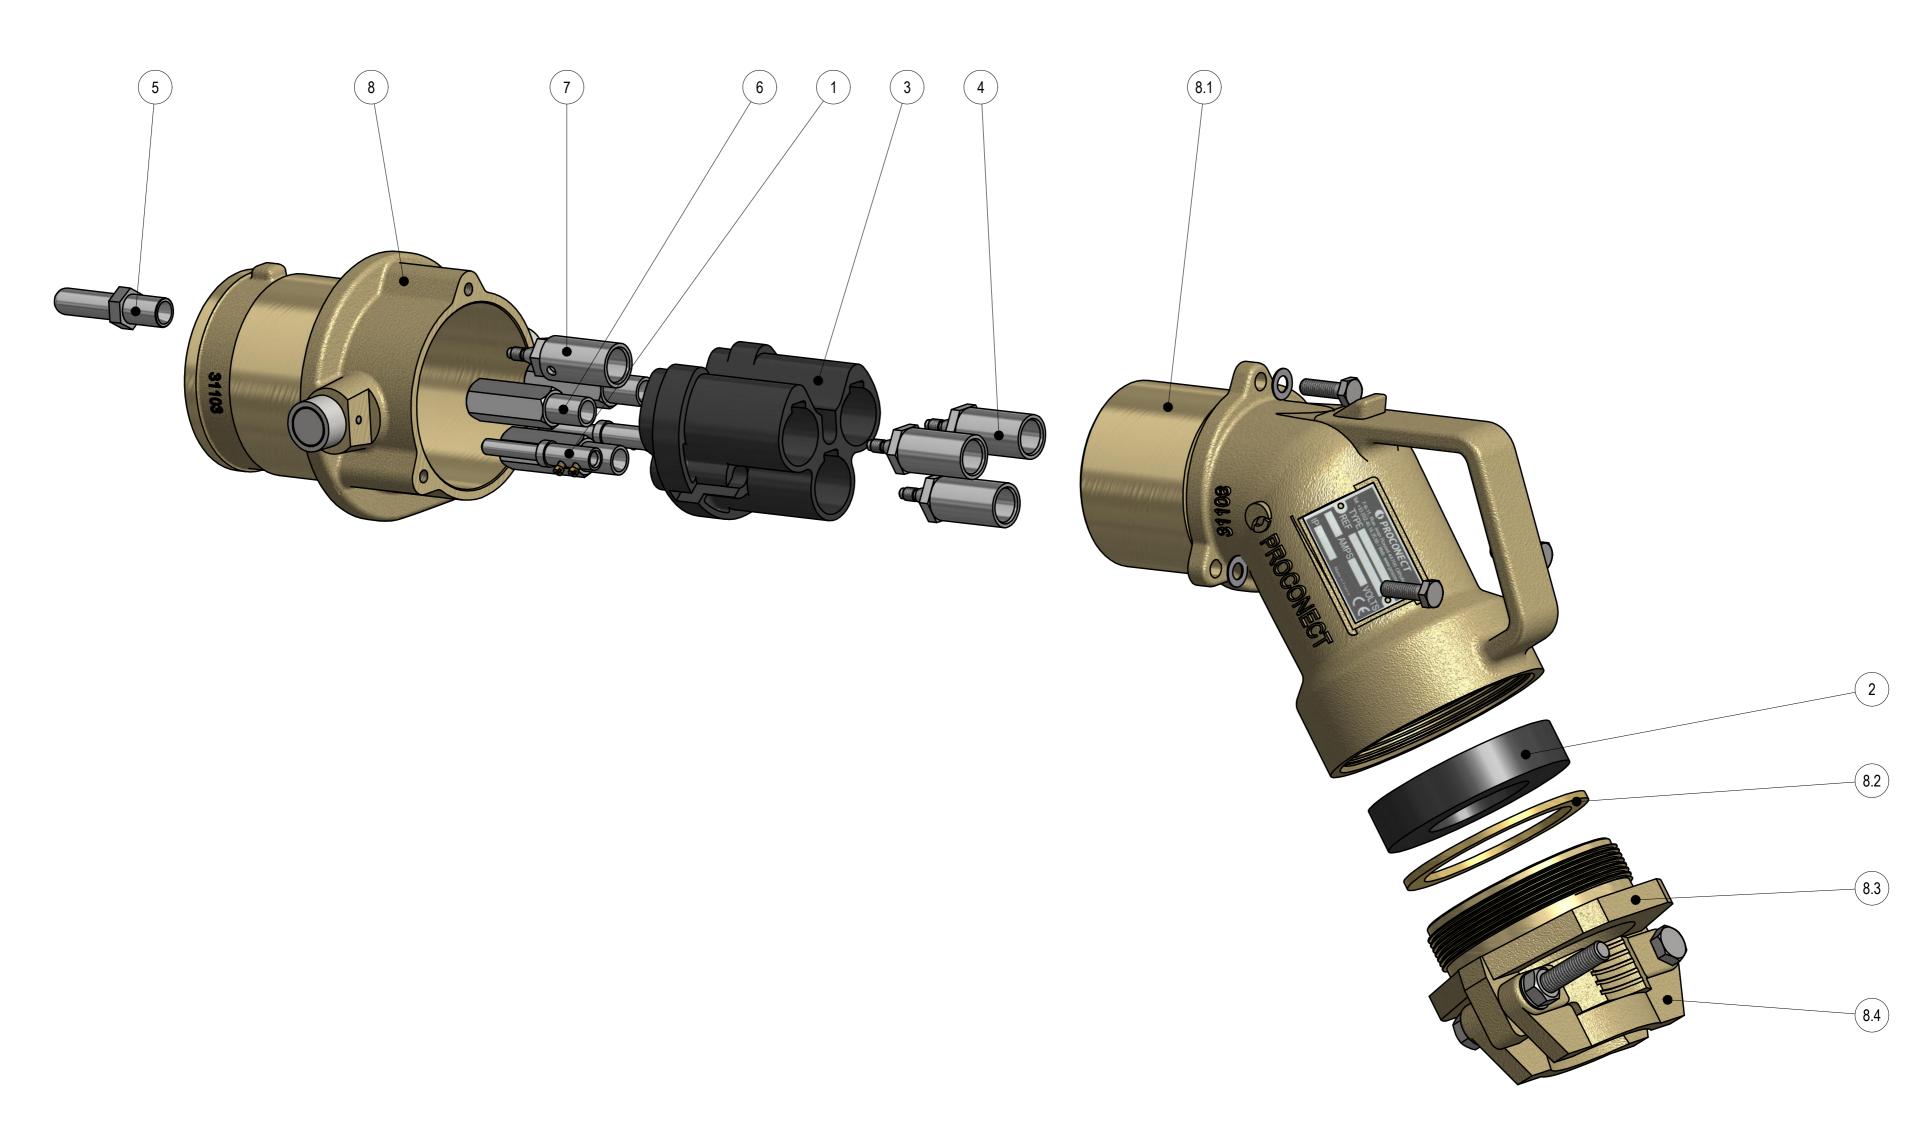

| 8                 | CARCASSE DE FICHE / PLUG CASING                        |              | 1     |          |
|-------------------|--------------------------------------------------------|--------------|-------|----------|
| 7                 | SCREW TERM.50 <sup>2</sup> -70 <sup>2</sup> EA/PH 4P+E | 899.SP2FE70S |       | 26       |
|                   | CRIMPING TERM.95 <sup>2</sup> EARTH                    | 899.SP2FE95  |       |          |
|                   | CRIMPING TERM.70 <sup>2</sup> EA/PH 4P+E               | 899.SP2FE70  |       | 29       |
| 6                 | FEMALE PHASE CAL.10                                    | 899.SP2FC10  | 3     |          |
| 5                 | MALE EARTH CONTACT CAL.10                              | 899.SP2ME10  | 1     |          |
| 4                 | SCREW TERM.50 <sup>2</sup> -70 <sup>2</sup> PHASE      | 899.SP2SC70  |       | 26       |
|                   | CRIMPING TERM.95 <sup>2</sup> PHASE                    | 899.SP2CP95  |       | 30       |
|                   | CRIMPING TERM.70 <sup>2</sup> PHASE                    | 899.SP2CP70  |       | 29       |
| 3                 | SHORT INSERT (PLUG) 3P+E                               | 899.SP2PI3   | 1     |          |
| 2                 | CABLE GLAND SEAL Ø54                                   |              | 1     |          |
| 1                 | MALE PILOT PIN CRIMP CAL.6                             | 899.SP2MP06  | 2     |          |
| Ind <sub>19</sub> | Description                                            | Reference    | Cont. | Strip. A |
|                   |                                                        |              |       |          |

## **ASSEMBLY INSTRUCTIONS**

- 1- PREPARE THE CABLES AS SCHEME BELOW.
- 2- CRIMP OR SOLDER CABLE TERMINALS (4;7) ON PHASE CABLES AND EARTH CABLE [ TOOL Nr 7 AND 8 ], FOR CABLE TERMINALS TO SCREW (4) [ TOOL Nr 6 ].
- 3- UNSCREW HANDLE (8.1) [ TOOL Nr 3 ] AND CABLE GLAND (8.3).
- 4- IN THE ORDER, SLIDE CABLE GLAND (8.3), WASHER (8.2), SEAL (2) AND HANDLE (8.1) OVER THE CABLE.
- 5- ENGAGE EARTH CONTACT (5) IN THE HOLE OF EARTH ÉAR IN THE MIDDLE OF PLUG CASING (8).
- 6- PLACE CABLE TERMINAL (7) OF EARTH CABLE AT THE BACKSIDE OF EARTH CONTACT (5), SCREW CONTACT, WHEN CABLE TERMINAL HEXAGON TOUCH EARTH EAR OF PLUG CASING (8), PUSH IT INSIDE OF EARTH EAR TO BLOCK IT, THEN TIGHTEN CONTACT (5) (TORQUE 4Nm) [TOOL Nr 1 AND 2].
- 7- REMOVE SCREWS OF CONTACTS (1) [ TOOL Nr 5 ], INTRODUCE CONTACTS IN FRONT OF FEMALE CONTACT CARRIER (3). INTRODUCE PILOT CABLES IN BACKSIDE OF CONTACTS AND PUT SCREW IN CONTACTS THEN TIGHTEN [ TOOL Nr 5 ].
- 8- INTRODUCE EACH CABLE TERMINAL (4) AT THE BACKSIDE OF FEMALE CONTACT CARRIER (3), HEXAGON OF CABLE TERMINAL MUST CORRESPOND WITH HEXAGON INSIDE OF THE FEMALE CONTACT CARRIER, THEN SCREW CONTACTS (6) IN THE FRONT OF FEMALE CONTACT CARRIER (TORQUE 4Nm) [TOOL Nr 1 AND 2].
- 9- INTRODUCE INSERT (3) IN BODY FRONT (8) AND FIX HANDLE (8.1) [ TOOL Nr 3].
- 10- PLACE SEAL (2) AND WASHER (8.2) INTO HANDLE (8.1) THEN SCREW CABLE GLAND (8.3) TO BE WATERPROOF.
- 11- TIGHTEN SCRÉWS AND NUTS ÒF CABLE CLAMPS (8.4) ON CABLE TO BLOCK CABLE GLÁND (8.3) [ TOOL Nr 4 ].