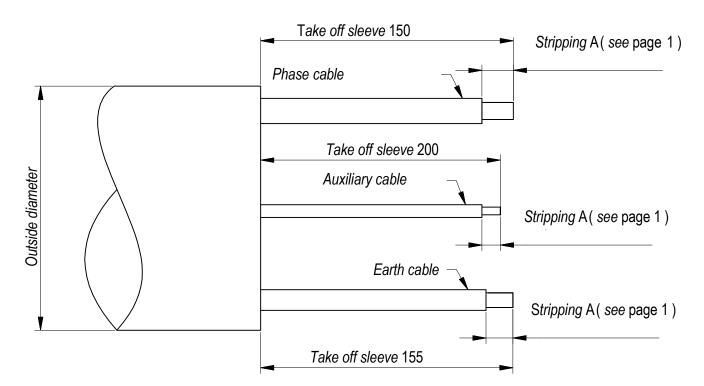

## ASSEMBLY INSTRUCTIONS

- 1- PREPARE THE CABLES AS SCHEME BELOW.
- 2- CRIMP OR SOLDER CABLE TERMINALS (4) ON PHASE CABLES AND EARTH CABLE [ TOOL Nr 6 AND 7 ].
- 3- UNSCREW HANDLE (7.1) [ TOOL Nr 3 ] AND CABLE GLAND (7.3).
- 4- IN THE ORDER, SLIDE CABLE GLAND (7.3), WASHER (7.2), SEAL (5) AND HANDLE (7.1) OVER THE CABLE.
- 5- ENGAGE EARTH CONTACT (3) IN THE HOLE OF EARTH EAR IN THE MIDDLE OF PLUG CASING (7).
- 6- PLACE CABLE TERMINAL (4) OF EARTH CABLE AT THE BACKSIDE OF EARTH CONTACT (3), SCREW CONTACT, WHEN CABLE TERMINAL HEXAGON TOUCH EARTH EAR OF PLUG CASING (7), PUSH IT INSIDE OF EARTH EAR TO BLOCK IT, THEN TIGHTEN CONTACT (3) (TORQUE 20Nm) [TOOL Nr 1 AND 2].
- 7- REMOVE SCREWS OF CONTACTS (2) [ TOOL Nr 5 ], INTRODUCE CONTACTS IN FRONT OF FEMALE CONTACT CARRIER (6). INTRODUCE PILOT CABLES IN BACKSIDE OF CONTACTS AND PUT SCREW IN CONTACTS THEN TIGHTEN [ TOOL Nr 5 ]. 8- INTRODUCE EACH CABLE TERMINAL (4) AT THE BACKSIDE OF INSERT (6), HEXAGON OF CABLE TERMINAL MUST CORRESPOND WITH HEXAGON INSIDE OF THE FEMALE CONTACT CARRIER, THEN SCREW CONTACTS (1)
- IN THE FRONT OF FEMALE CONTACT CARRIER (TORQUE 20Nm) [TOOL Nr 1 AND 2].
- 9- INTRODUCE INSERT (6) IN BODY FRONT (7) AND FIX HANDLE (7.1) [ TOOL Nr 3 ].
- 10- PLACE SEAL (5) AND WASHER (7.2) INTO HANDLE (7.1) THEN SREW CABLE GLAND (7.3) TO BE WATERPROOF.
- 11- TIGHTEN SCRÉWS AND NUTS OF CABLE CLAMPS (7.4) ON CABLE TO BLOCK CABLE GLAND (7.3) [ TOOL Nr 4 ].