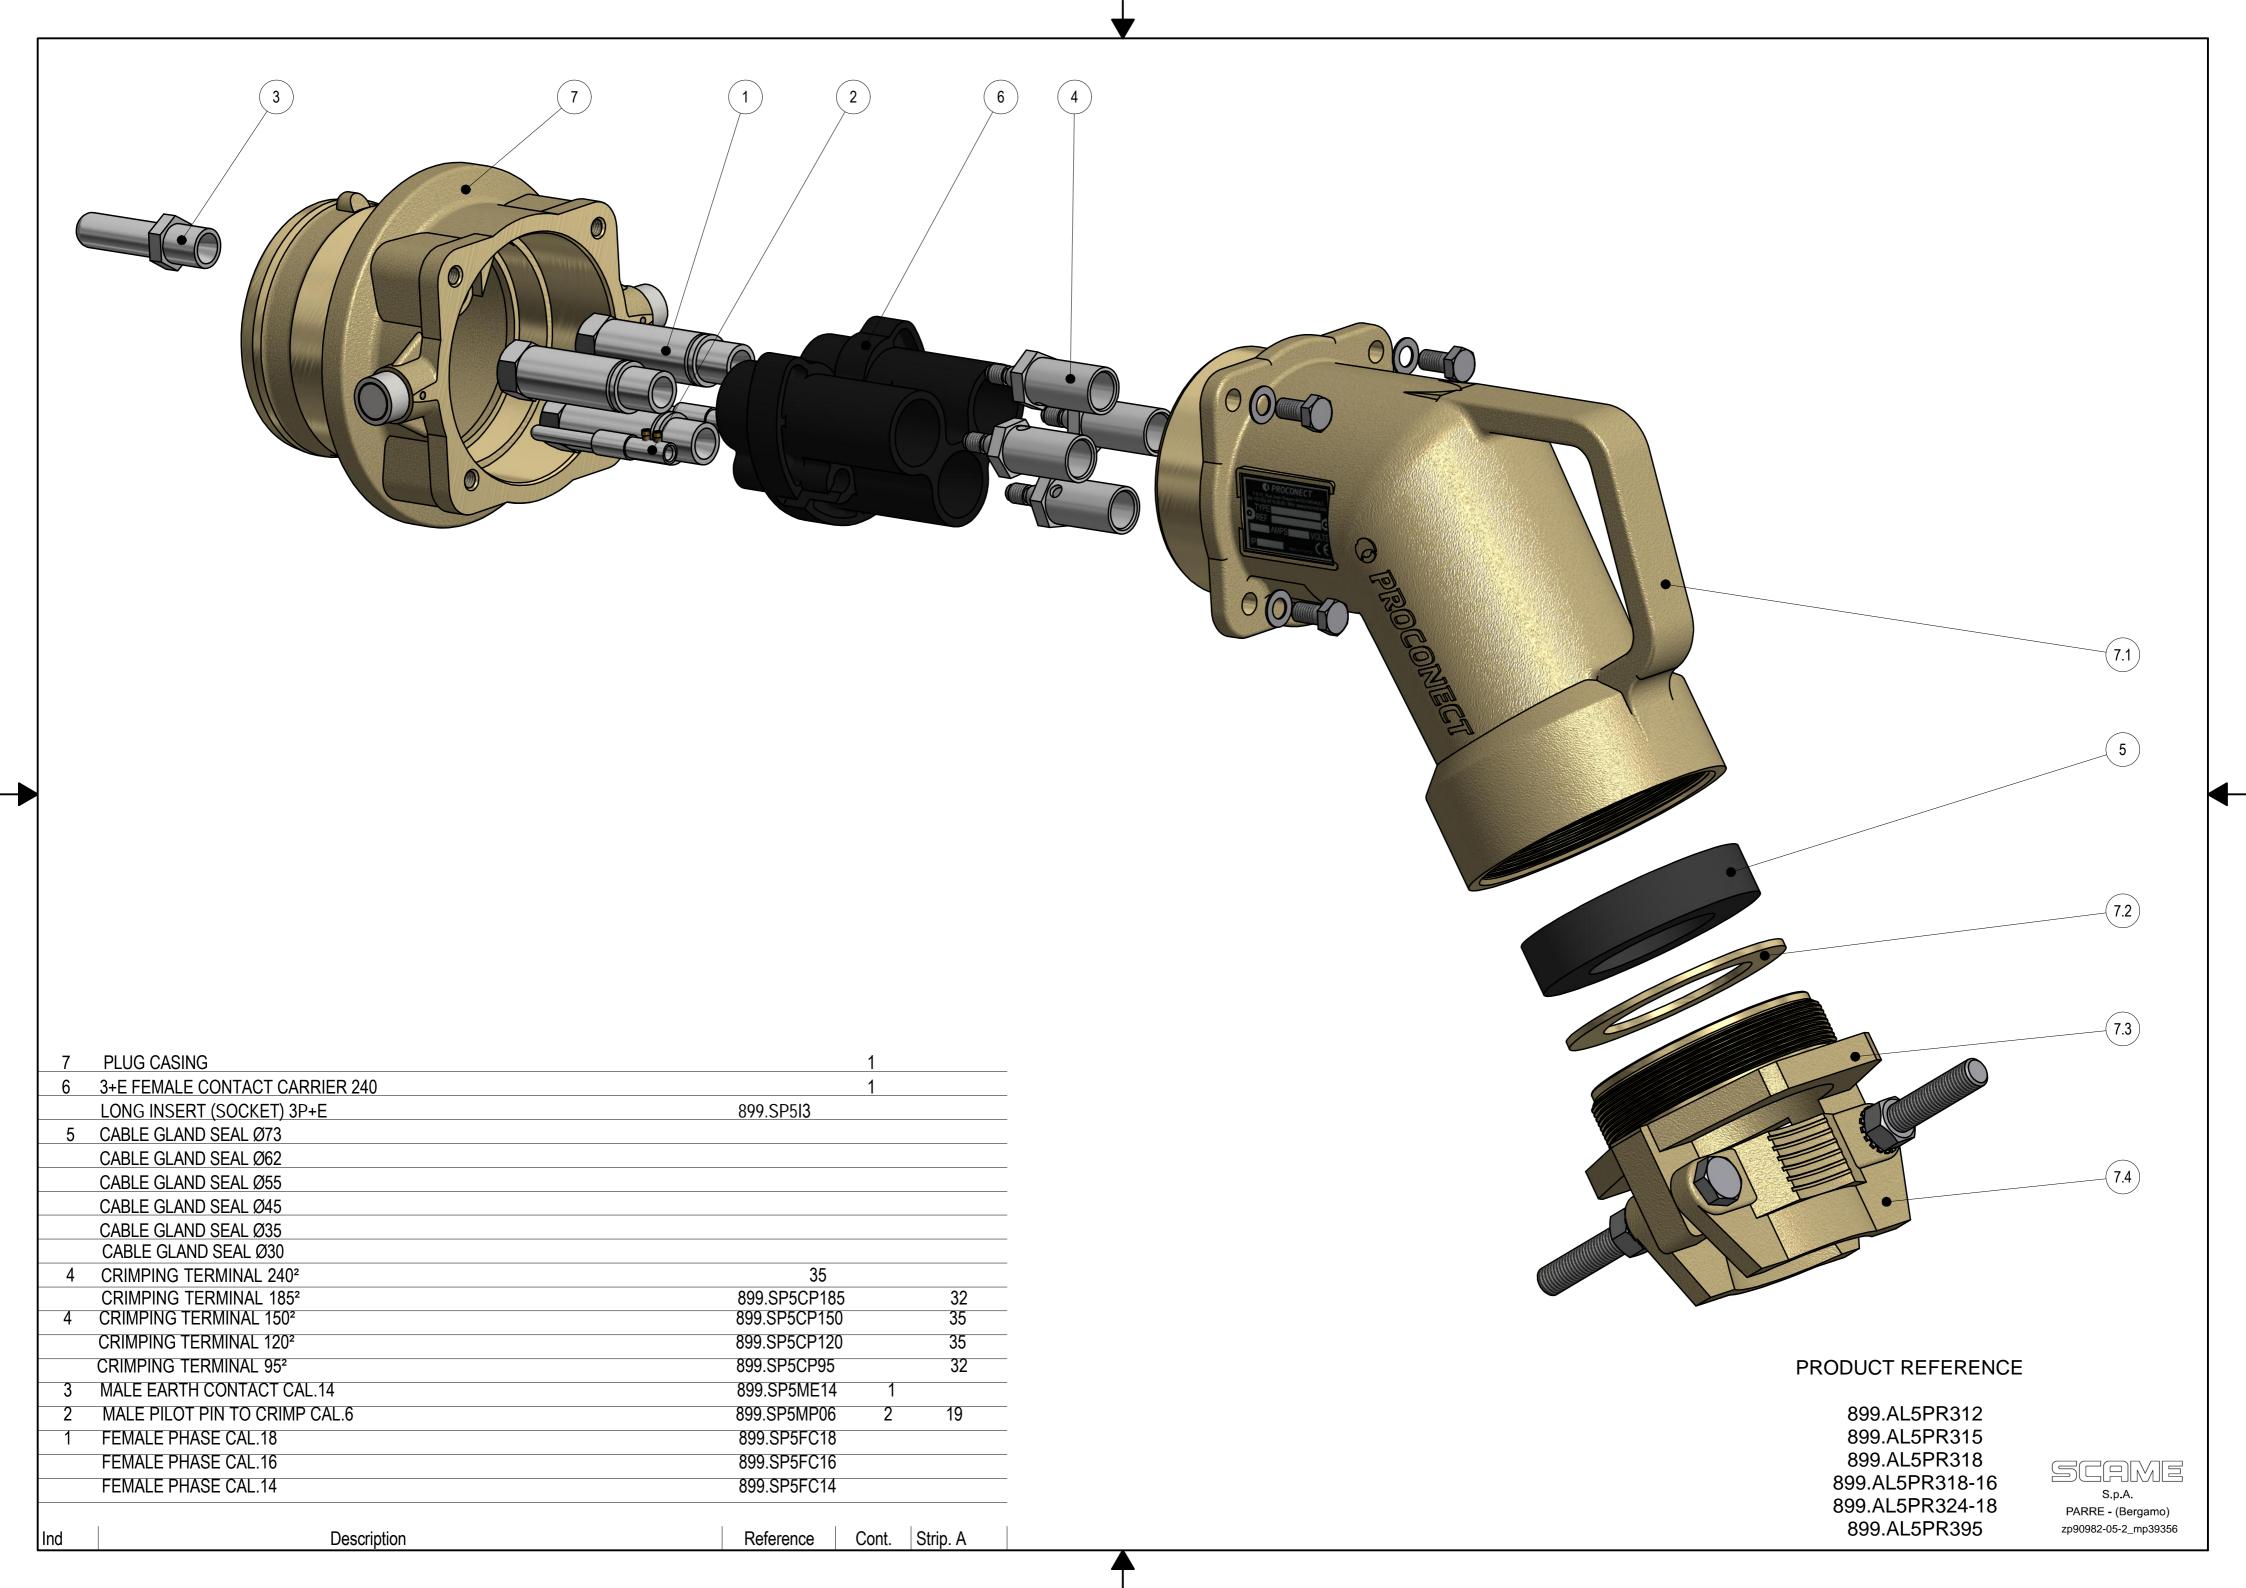

## ASSEMBLY INSTRUCTIONS

- 1- PREPARE THE CABLES AS SCHEME BELOW.
- 2- CRIMP OR SOLDER CABLE TERMINALS (4) ON PHASE CABLES AND EARTH CABLE [ TOOL Nr 6 AND 7 ].
- 3- UNSCREW HANDLE (7.1) [ TOOL Nr 3 ] AND CABLE GLAND (7.3).
- 4- IN THE ORDER, SLIDE CABLE GLAND (7.3), WASHER (7.2), SEAL (5) AND HANDLE (7.1) OVER THE CABLE.
- 5- ENGAGE EARTH CONTACT (3) IN THE HOLE OF EARTH EAR IN THE MIDDLE OF PLUG CASING (7).
- 6- PLACE CABLE TERMINAL (4) OF EARTH CABLE AT THE BACKSIDE OF EARTH CONTACT (3), SCREW CONTACT, WHEN CABLE TERMINAL HEXAGON TOUCH EARTH EAR OF PLUG CASING (7), PUSH IT INSIDE OF EARTH EAR TO BLOCK IT, THEN TIGHTEN CONTACT (3) (TORQUE 20Nm) [TOOL Nr 1 AND 2].
- 7- REMOVE SCREWS OF CONTACTS (2) [ TOOL Nr 5 ], INTRODUCE CONTACTS IN FRONT OF FEMALE CONTACT CARRIER (6). INTRODUCE PILOT CABLES IN BACKSIDE OF CONTACTS AND PUT SCREW IN CONTACTS THEN TIGHTEN [ TOOL Nr 5 ]. 8- INTRODUCE EACH CABLE TERMINAL (4) AT THE BACKSIDE OF INSERT (6), HEXAGON OF CABLE TERMINAL MUST CORRESPOND WITH HEXAGON INSIDE OF THE FEMALE CONTACT CARRIER, THEN SCREW CONTACTS (1)
- IN THE FRONT OF FEMALE CONTACT CARRIER (TORQUE 20Nm) [TOOL Nr 1 AND 2].
- 9- INTRODUCE INSERT (6) IN BODY FRONT (7) AND FIX HANDLE (7.1) [ TOOL Nr 3 ].
- 10- PLACE SEAL (5) AND WASHER (7.2) INTO HANDLE (7.1) THEN SREW CABLE GLAND (7.3) TO BE WATERPROOF.
- 11- TIGHTEN SCRÉWS AND NUTS OF CABLE CLAMPS (7.4) ON CABLE TO BLOCK CABLE GLAND (7.3) [ TOOL Nr 4 ].